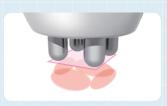

PureRegen™ is designed for professional use. The unit is compact, and is safe and easy to operate.

The shape of the electrodes makes it easy to apply just the right pressure to the skin, even in curved areas.

Low resistance between the electrodes and the skin means current can be concentrated where it is needed.

This means the area can be treated effectively without harming the skin.