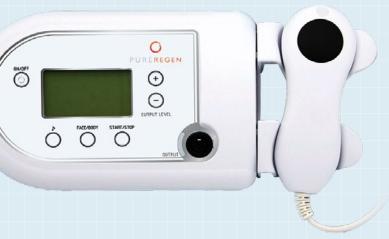

PureRegen™ is designed for professional use. The unit is compact, and is safe and easy to operate.

The shape of the electrodes makes it easy to apply just the right pressure to the skin, even in curved areas.

# **SPECIFICATIONS**

| Rated Voltage and Frequency | AC100V-240V 50/60Hz                                |
|-----------------------------|----------------------------------------------------|
| Rated Input                 | 40W                                                |
| Adapter Model               | DC15V 3A                                           |
| Output Frequency            | 1 MHz                                              |
| Timer                       | 20 minutes                                         |
| Safety Device               | OVERCURRENT PROTECTION, OVERTEMPERATURE PROTECTION |
| Body Dimensions             | W335mm x D150mm x H65mm                            |
| Weight                      | About 624g                                         |