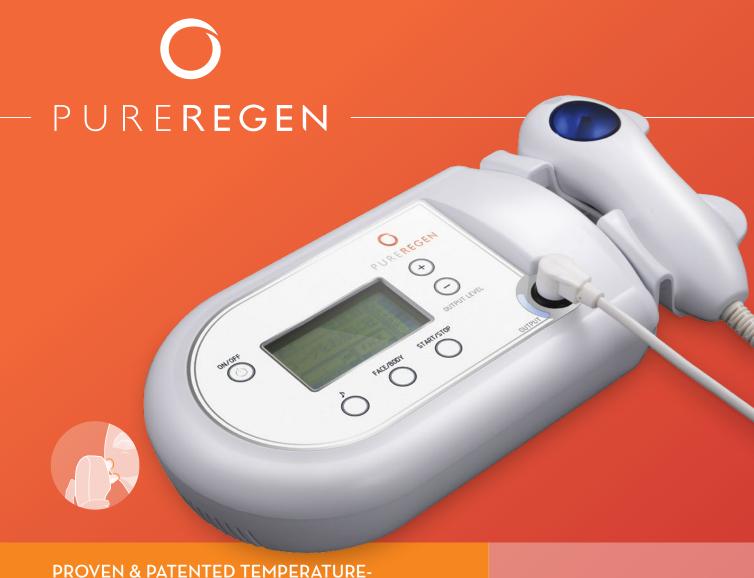

PureRegen™ is a patented professional low-frequency RF device with a temperature-controlled safety system to tighten skin.

CONTROLLED PROFESSIONAL

SKIN TIGHTENING SYSTEM

PureRegen™ is a patented professional low-frequency RF device with a temperature-controlled safety system to tighten facial skin. It can also be used to tighten skin on other parts of the body after a session with the PureLight™ device.

PureRegen™ is designed for professional use. The unit is compact, and is safe and easy to operate.

The shape of the electrodes makes it easy to apply just the right pressure to the skin, even in curved areas.