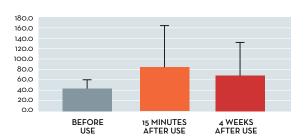

h PureRegen™ in three 10-minute sessions a week for four weeks. Visible pores, facial pigmentation, wrinkles, moisture content, and

viscoelasticity were measured before and after the use of PureRegen™. The results of the study show marked reduction in the number of visible pores, reduction in the pigmentation area, reduction in width and depth of wrinkles, as well as an increase in moisture and viscoelasticity of facial skin.

#### **EVALUATION OF VISIBLE PORES**

AFTER 4 WEEKS



1505 pcs

981 pcs

#### **EVALUATION OF PIGMENTATION**

AFTER 4 WEEKS



Before 62 pcs / 362 mm<sup>2</sup>

After 43 pcs / 240 mm<sup>2</sup>

#### **EVALUATION OF THE NUMBER OF WRINKLES**

**AFTER 15 MINUTES USE** 

Width of wrinkes Depth of wrinkes



#### **EVALUATION OF THE STRATUM CORNEUM** WATER CONTENT



## **EVALUATION OF SKIN VISCOELASTICITY**







PROVEN & PATENTED TEMPERATURE-CONTROLLED PROFESSIONAL SKIN TIGHTENING SYSTEM

# **SPECIFICATIONS**

| Rated Voltage and Frequency | AC100V-240V 50/60Hz                                |
|-----------------------------|----------------------------------------------------|
| Rated Input                 | 40W                                                |
| Adapter Model               | DC15V 3A                                           |
| Output Frequency            | 1 MHz                                              |
| Timer                       | 20 minutes                                         |
| Safety Device               | OVERCURRENT PROTECTION, OVERTEMPERATURE PROTECTION |
| Body Dimensions             | W335mm x D150mm x H65m