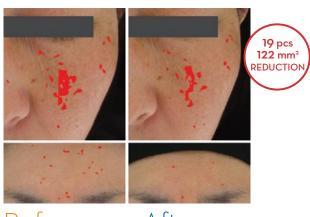

Rejuvenation & Tightening Study

This study was conducted by Inforward, Inc., an independent agency, over a four-week period to measure the efficacy of PureRegen™ in skin rejuvenation and tightening. The subjects' entire face was treated with PureRegen™ in three 10-minute sessions a week for four weeks. Visible pores, facial pigmentation, wrinkles, moisture content, and

viscoelasticity were measured before and after the use of PureRegen™. The results of the study show marked reduction in the number of visible pores, reduction in the pigmentation area, reduction in width and depth of wrinkles, as well as an increase in moisture and viscoelasticity of facial skin.

#### **EVALUATION OF VISIBLE PORES**

AFTER 4 WEEKS



1505 pcs

981 pcs

#### **EVALUATION OF PIGMENTATION**

AFTER 4 WEEKS



Before 62 pcs / 362 mm<sup>2</sup>

After 43 pcs / 240 mm<sup>2</sup>

#### **EVALUATION OF THE NUMBER OF WRINKLES**

**AFTER 15 MINUTES USE** 

Width of wrinkes Depth of wrinkes



#### **EVALUATION OF THE STRATUM CORNEUM** WATER CONTENT



## **EVALUATION OF SKIN VISCOELASTICITY**







PROVEN & PATENTED TEMPERATURE-CONTROLLED PROFESSIONAL SKIN TIGHTENING SYSTEM

# **SPECIFICATIONS**

| Rated Voltage and Frequency | AC100V-240V 50/60Hz                                |
|-----------------------------|----------------------------------------------------|
| Rated Input                 | 40W                                                |
| Adapter Model               | DC15V 3A                                           |
| Output Frequency            | 1 MHz