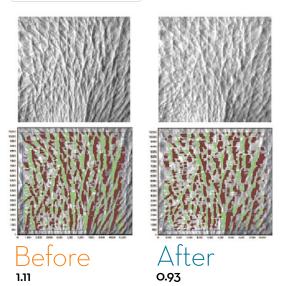

#### **EVALUATION OF THE NUMBER OF WRINKLES**

**AFTER 15 MINUTES USE** 

Width of wrinkes Depth of wrinkes