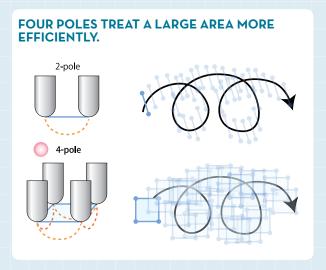

PureRegen™ is designed for professional use. The unit is compact, and is safe and easy to operate.

The shape of the electrodes makes it easy to apply just the right pressure to the skin, even in curved areas.

Low resistance between the electrodes and the skin means current can be concentrated where it is needed.

This means the area can be treated effectively without harming the skin.