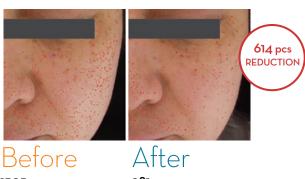

#### **EVALUATION OF PIGMENTATION**

AFTER 4 WEEKS

Before 62 pcs / 362 mm<sup>2</sup>

After 43 pcs / 240 mm<sup>2</sup>